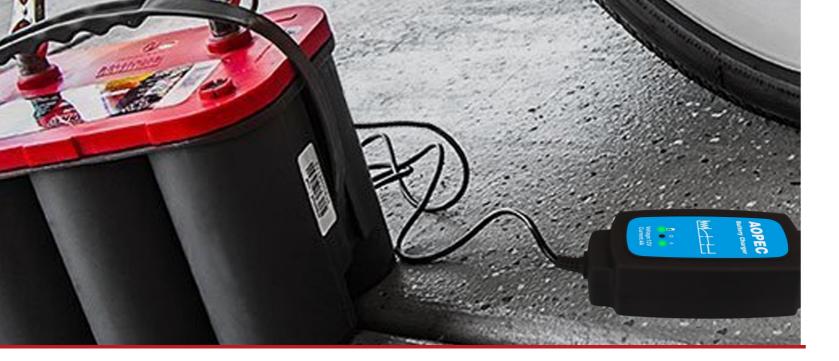

## **Battery Charger 12V 4A**

Your Batteries'Doctor

AOPEC Chargers give you a revolution in battery charging technology. Its mutiple stage desulfation, charging and analysis ensures a fully charged and well maintained battery every time. AOPEC chargers are compact and durable, allowing it to operate in a compact, dusty, and humid environment.