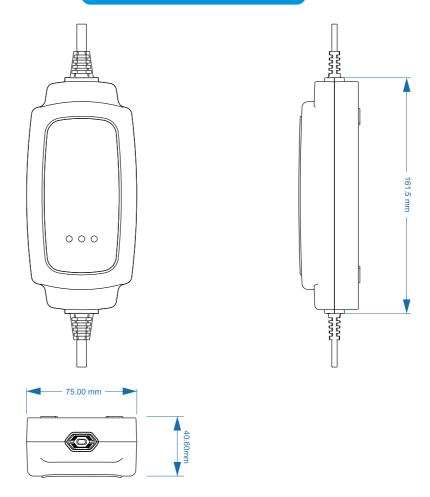

### **Outline Dimensions**

#### **Main Technical Data**

| Part    | Input      | Input     | Output  | Output   | Dimensions (inch) | Operating   |
|---------|------------|-----------|---------|----------|-------------------|-------------|
| Number  | Voltage    | Frequency | Voltage | Current  |                   | Temperature |
| BC12400 | 100-240VAC | 50/60Hz   | 12VDC   | 4Amp MAX | 6.36*2.95*1.60    | -4°F~104°F  |